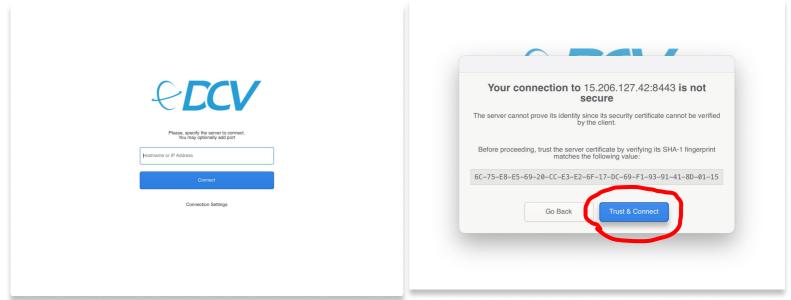

## Steps:

- 1. Visit Navigo-cloud.com
- 2. Login using the email id and password
- 3. Click on "Required Software and Manuals"
- 4. Below "Required Software for Access" Please download, install & open the software on your Windows Machine.
- 5. Back on Navigo-cloud.com
- 6. Click on the "Start" button to start a machine
- 7. Click on copy link button. (might take two minutes to load the button)
- 8. Enter the link in the "DCV Viewer" & Click on "Trust & Connect"